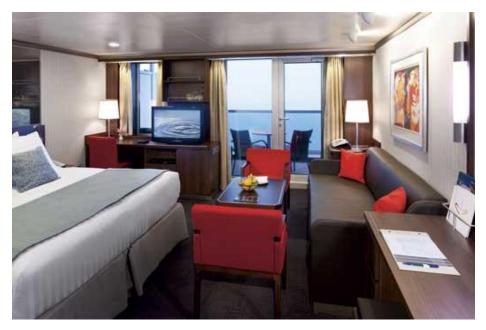

## **Signature Suite with Private Balcony**

Category: SY, SS

Approx. 372-384 sq. ft.

Exclusively available on Vista and Signature Class ships, Signature Suites offer 2 lower beds convertible to 1 queen-size bed, bathroom with dual sink vanity, full-size whirlpool bath, shower and additional shower stall, large sitting area, private verandah, sofa bed for 1 person, floor-to-ceiling window/sliding glass door leading to your personal verandah.

Signature Suites include all the stateroom amenities, plus:

- A variety of firm, medium and soft pillows
- No-host mini-bar for easy entertaining
- Personalized cruise stationery
- Oversized bath towels
- One-touch telephone concierge service
- Fresh flowers
- Complimentary DVD library