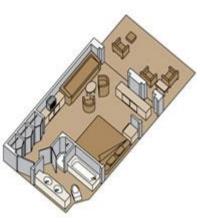

## **Signature Suite with Private Balcony**

Category: SY, SS

Approx. 372-384 sq. ft.

Exclusively available on Vista and Signature Class ships, Signature Suites offer 2 lower beds convertible to 1 queen-size bed, bathroom with dual sink vanity, full-size whirlpool bath, shower and additional shower stall, large sitting area, private verandah, sofa bed for 1 person, floor-to-ceiling window/sliding glass door leading to your personal verandah.